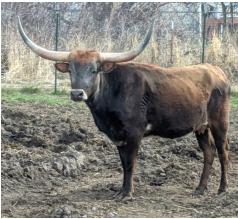

## **JHCC PARTY GIRL**

Date of Birth: **Registration 1:** Breeder: **Owner:** 

06/06/2017 CI311943 KENNETH J. & VALERIE J. WEBB JASON HARDY

Courtesy of JH Cattle Company

She has a very unique color on her. Id say it's kinda red roan but the also has some black in there as well. She has a great personality eats out your hand and she has a very nice set of horn's that currently exploding with growth. I think she will be another 50" + by 24 months. She is confirmed bred by JHCC Conceal this Tari for a fall 2019 calf.